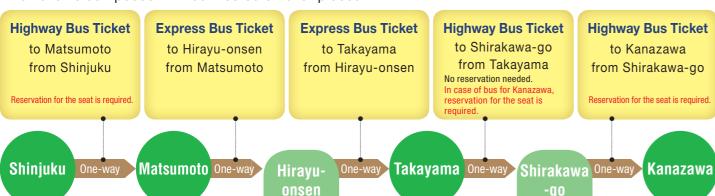

## **Three-Star Route Shinjuku Ticket**

Valid 7 - Day Aged13 ~ 8,200 yen Aged6 ~ 12 4,100 yen

This ticket is composed with connected 5 ticket-pieces.

transfer

Remarks

\*\* Reservation is required for the Highway bus at the time of purchase. If you miss the bus you reserved, the ticket of that section will be invalidated.

transfer

- \*\* Particularly, please board the bus you reserved since the Highway bus from Shirakawa-go to Kanazawa is very crowded. Please note that you cannot change your reservation at Shirakawa-go.
- \* You can change your reservation at Matsumoto Bus Terminal or Takayama Bus Center only 1 time.

Stopover allowed

\* Highway bus for Toyama from Takayama is unavailable