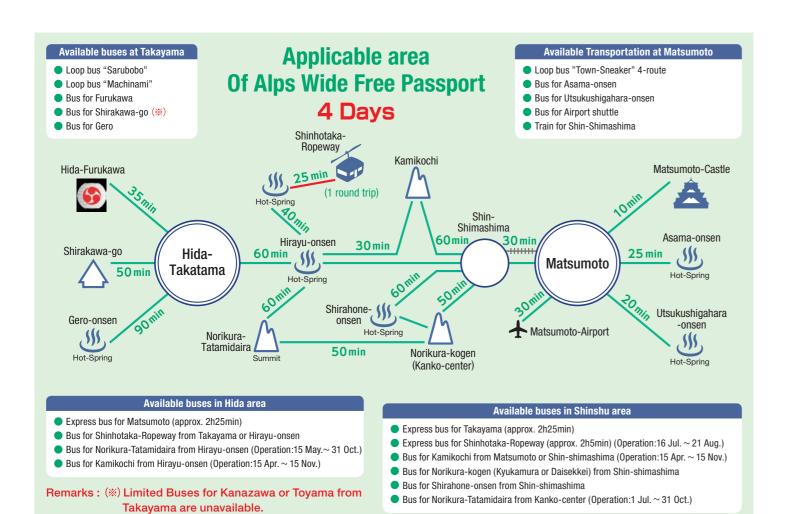

### Remarks

Operated 4times a day

Required time is approx. 1h25min.

- ※ All vouchers needs to be exchanged to tickets within 7 days from day of departure from Shinjuku.
- © voucher needs to be exchanged to Alps Wide Free Passport at Matsumoto Bus Terminal.
- \*\* For sightseeing in Kanazawa, ① voucher can be exchanged to 1-Day Pass of Hokutetsu Buses at Hokutetsu Bus Ticket Office.