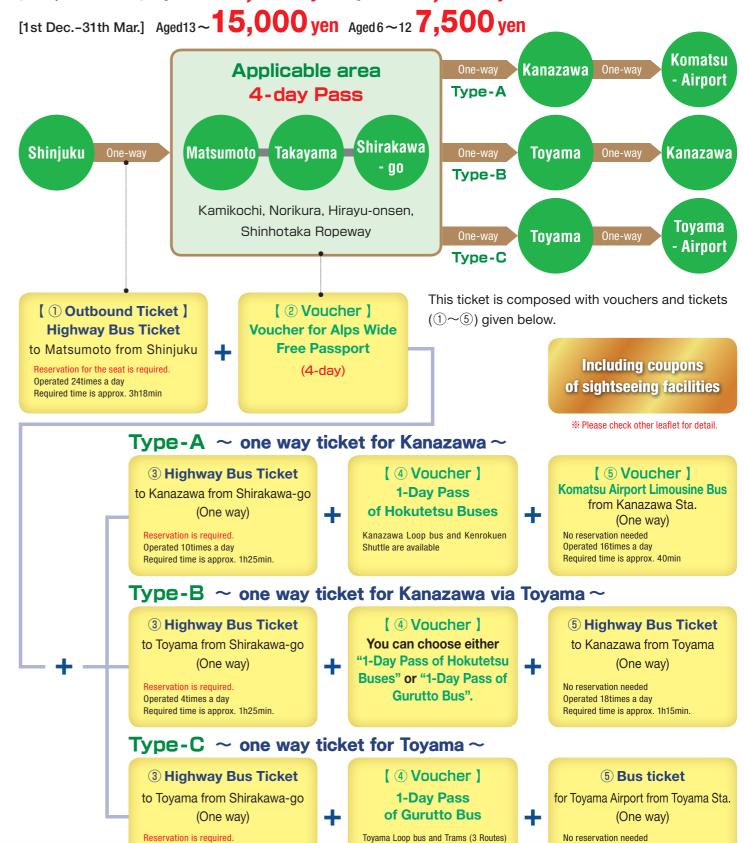

## **Three-Star Alps Unlimited Ride Pass**

Valid 7 - Day [1st Apr.-30th Nov.] Aged13~16,900 yen Aged6~128,450 yen

[1st Dec.-31th Mar.] Aged13~15,000 yen Aged6~12 7,500 yen You can choose the destination between Kanazawa and Toyama

## **Three-Star Alps Unlimited Ride Pass**

Valid 7 - Day 4-day Unlimited Ride Pass included

[1st Apr.-30th Nov.] Aged13~16,900 yen Aged6~128,450 yen

Compared to normal fare

### Remarks

Operated 4times a day

Required time is approx. 1h25min.

- ※ All vouchers needs to be exchanged to tickets within 7 days from day of departure from Shinjuku.
- © voucher needs to be exchanged to Alps Wide Free Passport at Matsumoto Bus Terminal.
- \*\* For sightseeing in Kanazawa, ① voucher can be exchanged to 1-Day Pass of Hokutetsu Buses at Hokutetsu Bus Ticket Office.

Operated 16times a day

Required time is approx. 25min.

- ※ For sightseeing in Toyama, € voucher can be exchange to 1-Day Pass of Gurutto Bus at Toyama Ticket Center.
- \* ⑤ Voucher can be exchange to Komatsu Airport Limousine Bus ticket at Hokutetsu Bus Ticket Office