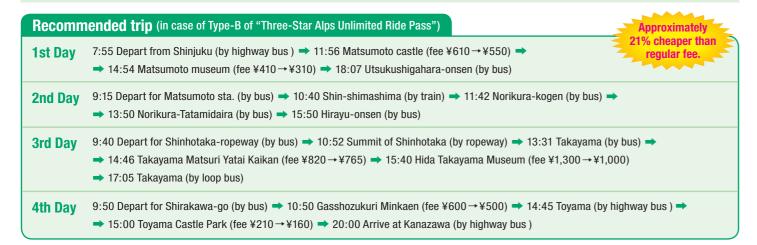

# Highway Bus Ticket for sightseeing in Central Honshu

From Shinjuku to Kanazawa / Toyama

8,200 yen - 16,900 yen

3 kinds of the new pass allows you to visit Shinshu Matsumoto  $\sim$  Hida Takayama  $\sim$  Shirakawa-go  $\sim$ Kanazawa · Toyama along the Three-star Alps Route from Shinjuku. Highway bus offers an inexpensive, efficient and comfortable way to travel to Shinshu · Alps · Hida · Kanazawa · Toyama.

One-way highway bus tickets between cities

**Three-Star Route Shinjuku Ticket** 

Valid 7 - Day Aged13 ~ 8,200 yen Aged6 ~ 12 4,100 yen

One-way highway bus tickets from Shiniuku to Kanazawa

Including 1-Day pass for sightseeing in 3 cities

Three-Star Route Shinjuku Ticket plus 1-Day pass

Valid 7 - Day Aged13 ~ 9,820 yen Aged6 ~ 12 4,910 yen

**Including coupons** of sightseeing facilities

**Including coupons** 

of sightseeing

facilities

One-way highway bus tickets from Shinjuku to Kanazawa

Including 4-Day pass for sightseeing in Shinshu & Hida 4-day Unlimited Ride Pass included

## **Three-Star Alps Unlimited Ride Pass**

Valid 7 - Day [1st Apr.-30th Nov.] Aged13~16,900 yen Aged6~128,450 yen

[1st Dec.-31th Mar.] Aged13~15,000 yen Aged6~12 7,500 yen You can choose the destination between Kanazawa and Toyama